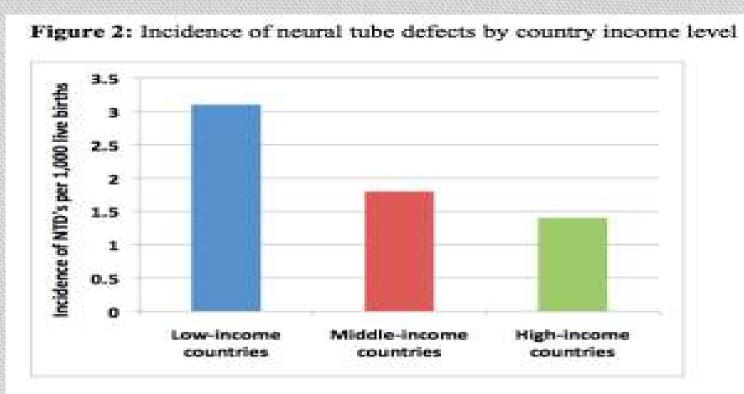

# Incidence

Based on a rate of 1 to 1.5 % of the population with Spina bifida in Middle-Income countries, the estimated Incidence of SB in Malaysia is ~30,000 to 45,000

Data are from Christianson et al.4