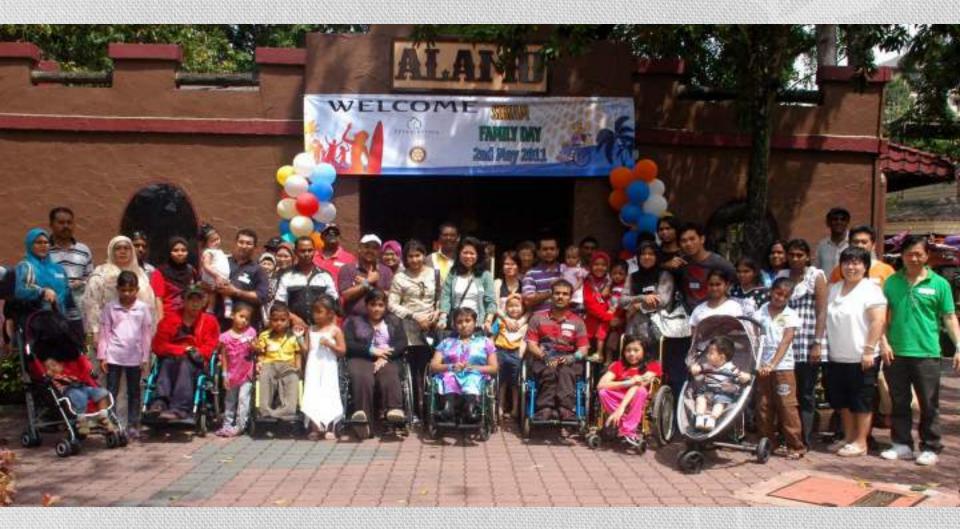

na bifida in Middle-Income countries, the estimated Incidence of SB in Malaysia is ~30,000 to 45,000



Data are from Christianson et al.4

# SIBIAM Committee 2016

### > Dr. Yang Mee Eng

Pengerusi/ Chairman

## Prof Dr Amara Naicker

Timbalan Pengerusi/ Vice Chairman

Ir Dr Kribanandan G N

Setiausaha/ Secretary

## En. Nazri Bin Mohamed Rasdi

Timbalan Setiausaha/Asst. Secretary

### Francis Arulandam

Bendahari/ Treasurer

## Lt. Col Selvaraja

Timbalan Bendahari/ Asst Treasurer

# Ahli Jawatankuasa/ Committee members:

- Dr. Yasmin Osman
- En. Hairol Bin Talib
- Ms. Rani Krishaveni
- Mr. Kenneth D'cruz
- Ms. Aini binti Salamat
- Ms. Susan Joseph

# Juruaudit Dalaman/ Internal Auditors:

Steven Gan Eng Huat & Jyan Kothari

## **Past and Present Activities**

## Family Day Sunway 2011















## **Laptop Presentation**











## BNI/ Media Concept Focus to Ng Phooi Ling





## **Christmas Gathering with RCD - Dec 2012**









## **Christmas Gathering - December 2012**









## **Christmas Gathering RCD - December 2012**





# **CONCERT 2013**

"Tribute to Yao Min – Chronicle of Splendour II" November 2013 (RM 40,000 was raised)

## SIBIAM Fund Raising Concert 2013 "Tribute to Yao Min – Chronicle of Splendour II"



## SIBIAM Fund Raising Concert 2013 "Tribute to Yao Min – Chronicle of Splendour II"



## Family Day January 2014







## Family Day January 2014



## Family Day + Christmas Day Dec 2014







### Bukit Kiara Equestrian Club 14<sup>th</sup> of December 2014

## Family Day + Christmas Day Dec 2014



## **SIBIAM Home Visit by Dr. Yasmin'