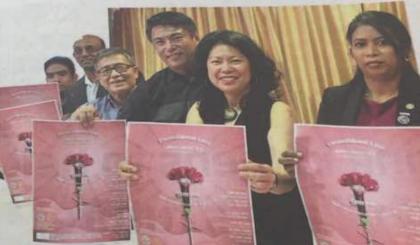

# **Press Coverage Unconditional Love 2017**

STARMETRO, TUESDAY 9 MAY 2017

Events 9

# Raising awareness of spina bifida

Concert to also raise funds for those living with condition

By SARAH HAZIMI metro@thestar.com.mv

TRO, TUESDAY 9 MAY 2012

SPINA Bifida Association of Malaysia (SIBLAM) will be holding a charity concert at the Damansara Performing Arts Centre (DPAC) from May 26 to 28 in conjunction with its 10th anniversary.

(From right) Rotary Club of Damansara president Anna Rai, Mee Eng. Wei Han, artiste Liau Siau Suan, SIBIAM secretary Dr Kribanandan GN and SIBIAM committee member Kenneth D Cruz holding up the concert poster.