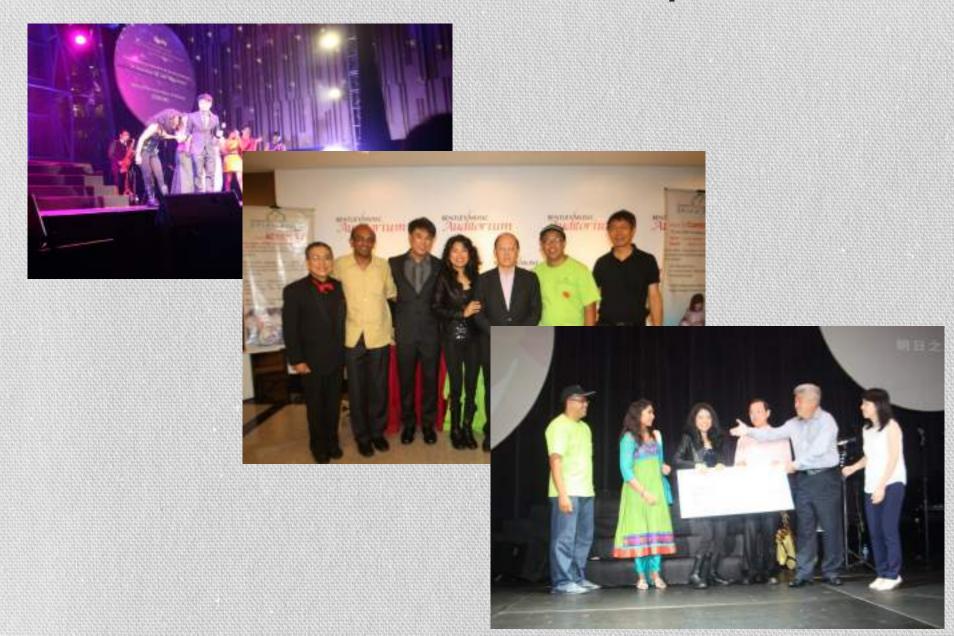

# **CONCERT 2013**

"Tribute to Yao Min – Chronicle of Splendour II" November 2013 (RM 40,000 was raised)

## SIBIAM Fund Raising Concert 2013 "Tribute to Yao Min – Chronicle of Splendour II"