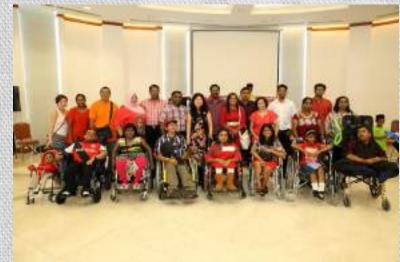

# By your side... always

## Secretary's Report for the 10<sup>th</sup> AGM



## We have as members SB Patients who are at various ages including adults doing their best to lead active lives

# Formed in 2007









# Incidence

Based on a rate of 1 to 1.5 % of the population with Spina bifida in Middle-Income countries, the estimated Incidence of SB in Malaysia is ~30,000 to 45,000



Data are from Christianson et al.4

# SIBIAM Committee 2016

### > Dr. Yang Mee Eng

Pengerusi/ Chairman

## Prof Dr Amara Naicker

Timbalan Pengerusi/ Vice Chairman

Ir Dr Kribanandan G N

Setiausaha/ Secretary

## En. Nazri Bin Mohamed Rasdi

Timbalan Setiausaha/Asst. Secretary

### Francis Arulandam

Bendahari/ Treasurer

## Lt. Col Selvaraja

Timbalan Bendahari/ Asst Treasurer

# Ahli Jawatankuasa/ Committee members:

- Dr. Yasmin Osman
- En. Hairol Bin Talib
- Ms. Rani Krishaveni
- Mr. Kenneth D'cruz
- Ms. Aini binti Salamat
- Ms. Susan Joseph

# Juruaudit Dalaman/ Internal Auditors:

Steven Gan Eng Huat &