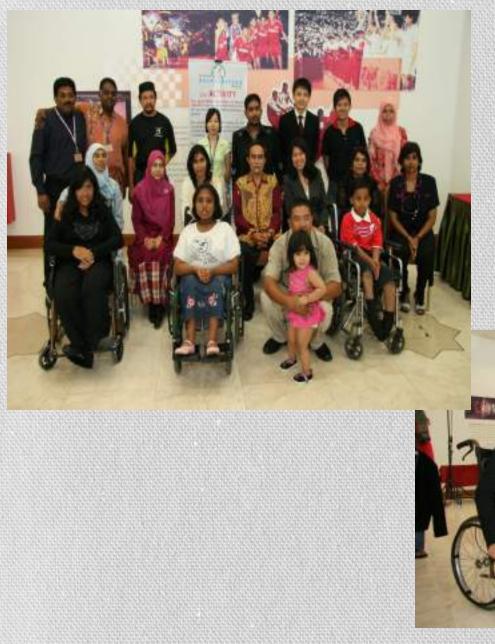

in Middle-Income countries, the estimated Incidence of SB in Malaysia is ~30,000 to 45,000



Data are from Christianson et al.4

# SIBIAM Committee 2016

### > Dr. Yang Mee Eng

Pengerusi/ Chairman

## Prof Dr Amara Naicker

Timbalan Pengerusi/ Vice Chairman

Ir Dr Kribanandan G N

Setiausaha/ Secretary

## En. Nazri Bin Mohamed Rasdi

Timbalan Setiausaha/Asst. Secretary

### Francis Arulandam

Bendahari/ Treasurer

## Lt. Col Selvaraja

Timbalan Bendahari/ Asst Treasurer

# Ahli Jawatankuasa/ Committee members:

- Dr. Yasmin Osman
- En. Hairol Bin Talib
- Ms. Rani Krishaveni
- Mr. Kenneth D'cruz
- Ms. Aini binti Salamat
- Ms. Susan Joseph

# Juruaudit Dalaman/ Internal Auditors:

Steven Gan Eng Huat & Jyan Kothari

## **Past and Present Activities**

## Family Day Sunway 2011















## **Laptop Presentation**











## BNI/ Media Concept Focus to Ng Phooi Ling





## **Christmas Gathering with RCD - Dec 2012**









## **Christmas Gathering - December 2012**









## **Christmas Gathering RCD - December 2012**





# **CONCERT 2013**

"Tribute to Yao Min – Chronicle of Splendour II" November 2013 (RM 40,000 was raised)

## SIBIAM Fund Raising Concert 2013 "Tribute to Yao Min – Chronicle of Splendour II"



## SIBIAM Fund Raising Concert 2013 "Tribute to Yao Min – Chronicle of Splendour II"



## Family Day January 2014







## Family Day January 2014



## Family Day + Christmas Day Dec 2014







### Bukit Kiara Equestrian Club 14<sup>th</sup> of December 2014

## Family Day + Christmas Day Dec 2014



## **SIBIAM Home Visit by Dr. Yasmin's Team**